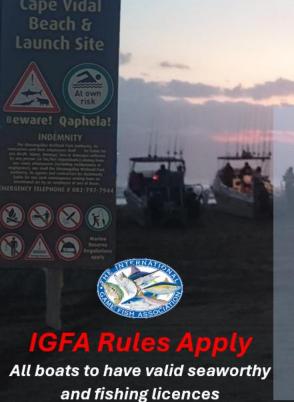

**Briefing:** 

Sun, 15 June

Fishing:

16 - 20 June

Place:

Cape Vidal, KZN

Please send you Enquiries, Entry forms and POP to:

nomadsfishing@gmail.com

The skipper/owner of the boat to be used in the competition is required to submit a copy of the current seaworthy certificate with this application form.

Acc Number